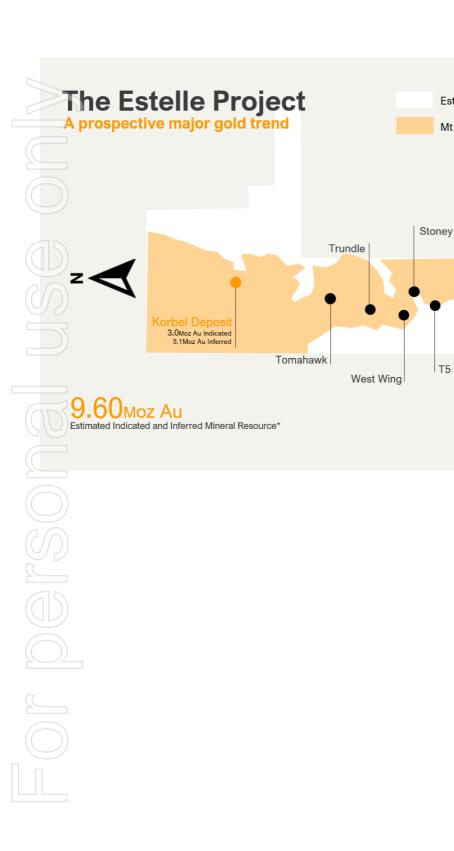

### About Nova Minerals

Minerals Nova Minerals' vision is to develop North America's next major gold trend. The company is focused on exploration in Alaska's prolific Tintina Gold Belt, a province which hosts a 220 million ounce (Moz) documented gold endowment and some of the world's largest gold mines and discoveries including Victoria Gold's Eagle Mine and Kinross Gold Corporation's Fort Knox Gold Mine. The company's flagship Estelle Project has a current total estimated JORC gold resource of 9.6Moz (3Moz Indicated and 6.6Moz Inferred). Estelle is a 45km long corridor of 15 identified gold prospects bracketed by the Korbel deposit in the north and the RPM deposit in the south. These two deposits are currently host to extensive resource development programs.

Nova Minerals is focused on developing its flagship Estelle Gold Project which hosts 15 major prospects in Alaska's prolific Tintina Gold Province. Nova Minerals Limited ACN: 006 690 348 ASX: NVA OTC: NVAAF Office:

#### Contact:

P: +61 3 9537 1238
E: info@novaminerals.com.au
W: www.novaminerals.com.au

JORC deposit

Mineral Prospects

RPM Deposit

Revelation

Estelle Mining Lease

Mt Estelle Batholith

Mt Estelle

Train

Shoeshine